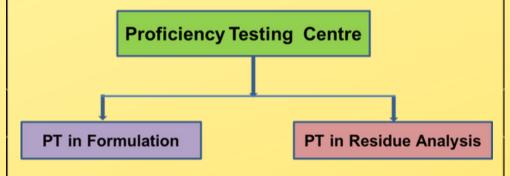

# INFORMATION BROCHURE OF PROFICIENCY TESTING CENTRE

Accredited with ISO/IEC 17043: 2010

Proficiency Testing Centre (PTC), Pesticide Management Division (PMD) of National Institute of Plant Health Management (NIPHM), Hyderabad, India has been accredited in accordance with the standard ISO/IEC 17043:2010 (Conformity Assessment–General Requirements for Proficiency Testing). PTC organizes Proficiency Testing (PT) schemes in Pesticide Residues in Water, Fruits, Vegetables, Cereals and Quality parameters of Pesticide Formulation.

#### PESTICIDE FORMULATION ANALYSIS

| PT Scheme Code  | Announcement of PT program | PT Item               | Test Parameters                  |
|-----------------|----------------------------|-----------------------|----------------------------------|
| PTC/PF/04/22-23 | November 2022              | Acetamiprid Technical | Active ingredient                |
| PTC/PF/05/22-23 | November 2022              | Deltamethrin EC       | Active ingredient                |
| PTC/PF/06/22-23 | November 2022              | Atrazine WP           | Active ingredient Suspensibility |

### PESTICIDE RESIDUE ANALYSIS

| PT Scheme Code  | Announcement of PT program | PT Item   |
|-----------------|----------------------------|-----------|
| PTC/PR/03/22-23 | January 2023               | Water     |
| PTC/PR/04/22-23 | January 2023               | Brinjal   |
| PTC/PR/05/22-23 | January 2023               | Chick Pea |